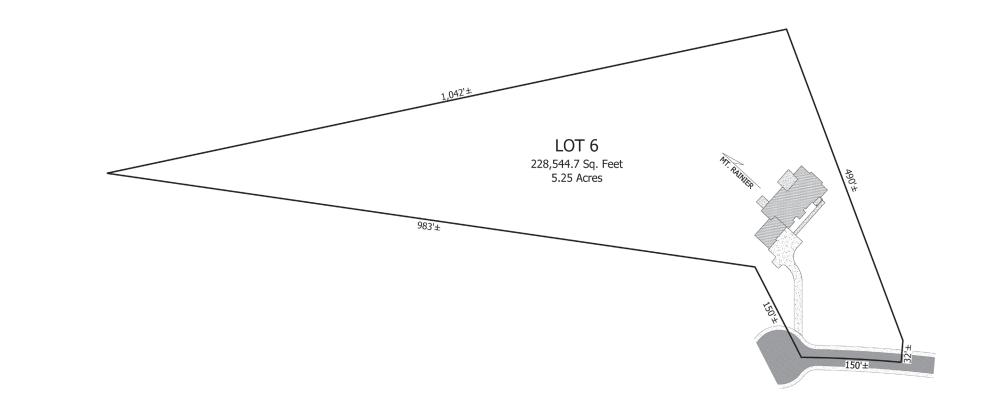

Bonney Lake Estates Lot 6 23814 70th Street E • Buckley, Washington

4,051 SQFT • 5.25 ACRES • 3 BEDROOMS • 2.5 BATHROOMS • DEN AND BONUS ROOM

## **Luxurious New Steve Jensen Home**

Situated in the sought after, gated community of Bonney Lake Estates, this home boasts 4,051 sf., 3 bedrooms, 2.5 bathrooms with an oversized (1,145 sq ft) 3-car garage on a 5.25 acre homesite! The light-filled open concept floor plan optimizes the views of Mt, Rainier, the Cascades & surrounding hills. This stunning rambler features a great room, dining, study & chef's kitchen with GE gas range with oven, built-in microwave/oven combo, and side-by-side Frigedaire refrigerator and freezer. A luxurious master retreat with a relaxing spa-like master bath, a bonus room with wet bar, two additional bedrooms, bath and utility complete the home. The covered patio with outdoor heater and fire pit is perfect for bbq's and entertaining, regardless of the season. Close to shopping, restaurants, and highly rated White River schools.