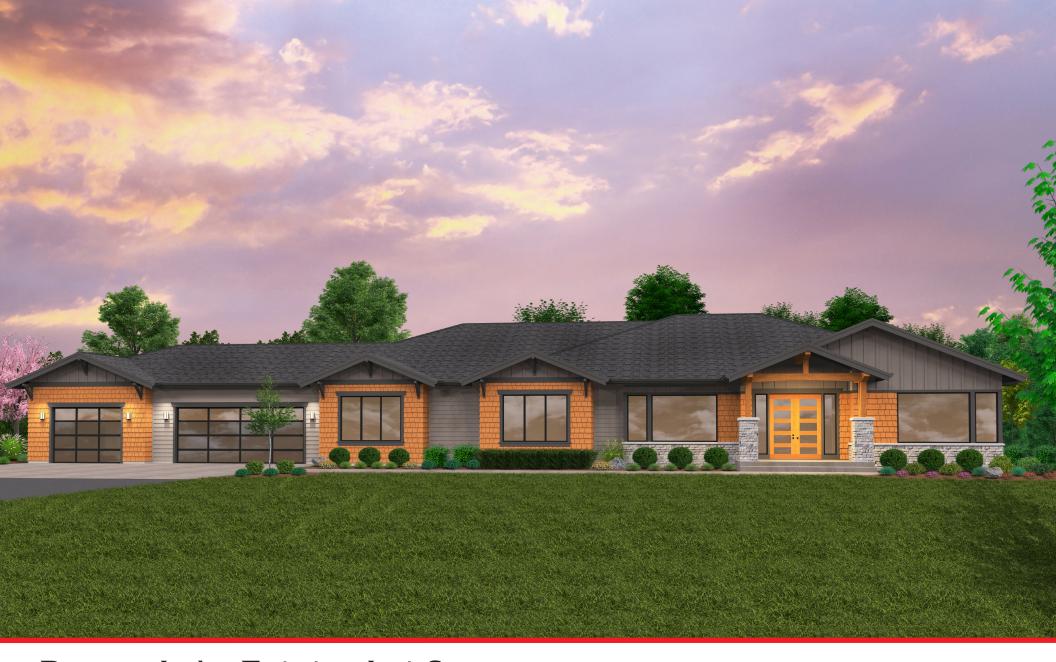

Bonney Lake Estates Lot 6 23814 70th Street E • Buckley, Washington

4,051 SQFT • 5.25 ACRES • 3 BEDROOMS • 2.5 BATHROOMS • DEN AND BONUS ROOM

## **Luxurious New Steve Jensen Home**

Situated in the sought after, gated community of Bonney Lake Estates, this home boasts 4,051 sf., 3 bedrooms, 2.5 bathrooms with an oversized (1,145 sq ft) 3-car garage on a 5.25 acre homesite! The light-filled open concept floor plan optimizes the views of Mt, Rainier, the Cascades & surrounding hills. This stunning rambler features a great room, dining, study & chef's kitchen with GE gas range with oven, built-in microwave/oven combo, and side-by-side Frigedaire refrigerator and freezer. A luxurious master retreat with a relaxing spa-like master bath, a bonus room with wet bar, two additional bedrooms, bath and utility complete the home. The covered patio with outdoor heater and fire pit is perfect for bbq's and entertaining, regardless of the season. Close to shopping, restaurants, and highly rated White River schools.