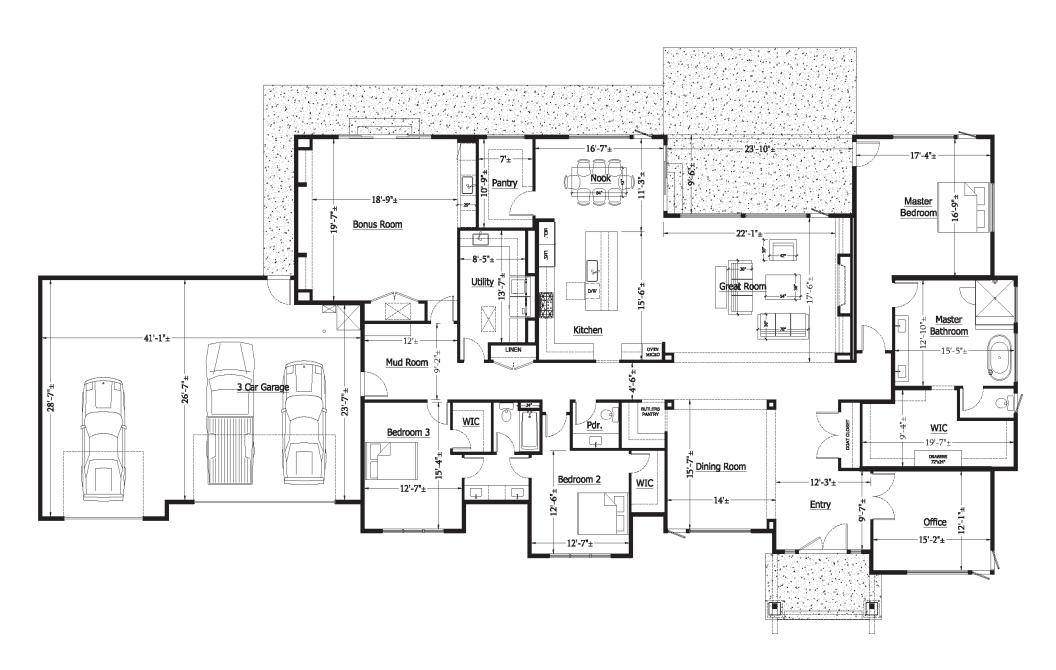

Bonney Lake Estates Lot 6 23814 70th Street E • Buckley, Washington

4,051 SQFT • 5.25 ACRES • 3 BEDROOMS • 2.5 BATHROOMS • DEN AND BONUS ROOM

## **Luxurious New Steve Jensen Home**

Situated in the sought after, gated community of Bonney Lake Estates, this home boasts 4,051 sf., 3 bedrooms, 2.5 bathrooms with an oversized (1,145 sq ft) 3-car garage on a 5.25 acre homesite! The light-filled open concept floor plan optimizes the views of Mt, Rainier, the Cascades & surrounding hills. This stunning rambler features a great room, dining, study & chef's kitchen with GE gas range with oven, built-in microwave/oven combo, and side-by-side Frigedaire refrigerator and freezer. A luxurious master retreat with a relaxing spa-like master bath, a bonus room with wet bar, two additional bedrooms, bath and utility complete the home. The covered patio with outdoor heater and fire pit is perfect for bbq's and entertaining, regardless of the season. Close to shopping, restaurants, and highly rated White River schools.

### Kitchen

- Custom All Wood Cabinets
- Under Cabinet Counter Lighting
- GE Appliances: Gas Range with Oven Built-In Micro-Oven Combo Side-by-Side Frigidaire Refrigerator & Freezer

All Quartz Countertops Throughout the Home Professional Interior / Exterior Design

#### **Bonus Room**

- Wired for 7.1 Speaker System
- Wet Bar with Sink, Microwave & Beverage Center